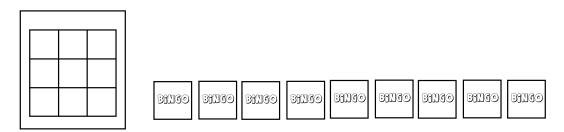

#### How to Play:

1. Give each player a board and 9 markers.

2.On each turn, a player draws one card and calls out the word.

3. Every player who has the beginning letter for the picture on their board may put a marker on the square.

4. The first player to cover 3 squares in a row calls "Bingo" and wins.