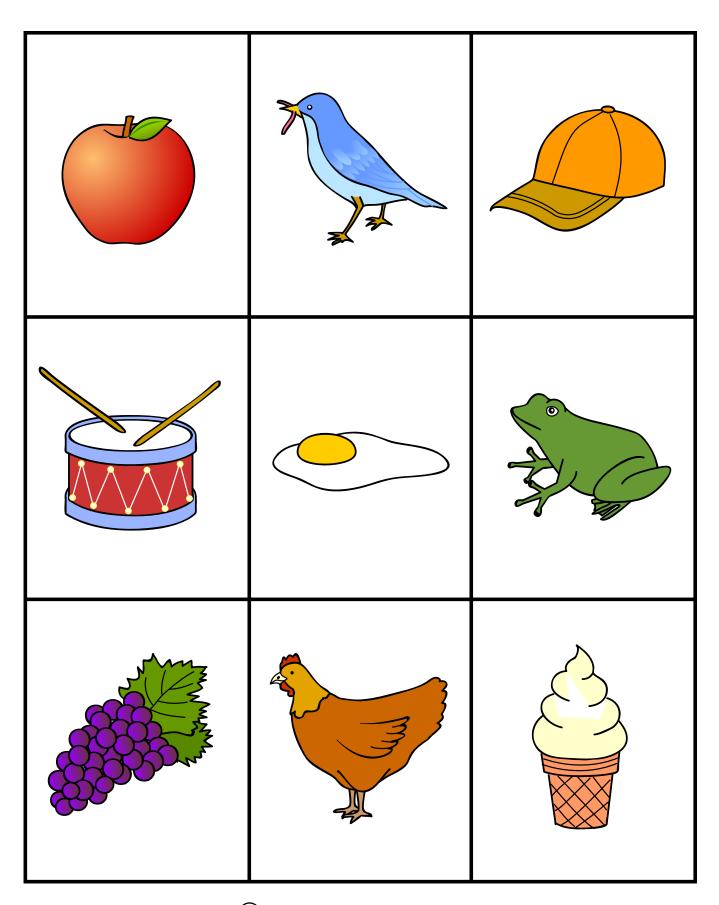

#### How to Play:

1. Give each player a board and 9 markers.

2.On each turn, a player draws one card and calls out the word.

3. Every player who has the beginning letter for the picture on their board may put a marker on the square.