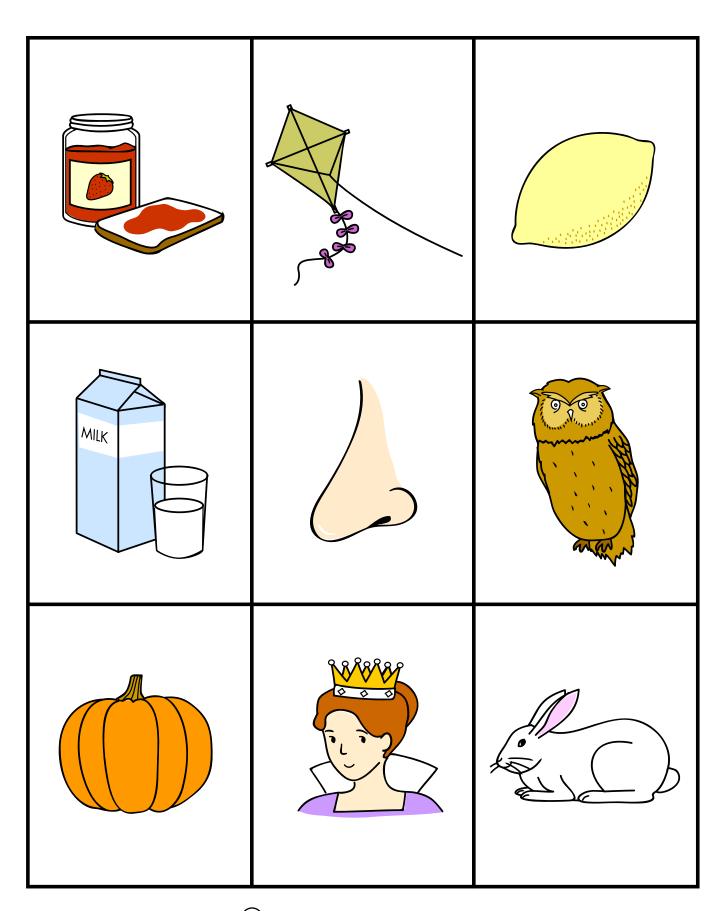

#### How to Play:

1. Give each player a board and 9 markers.

2.On each turn, a player draws one card and calls out the word.

3. Every player who has the beginning letter for the picture on their board may put a marker on the square.