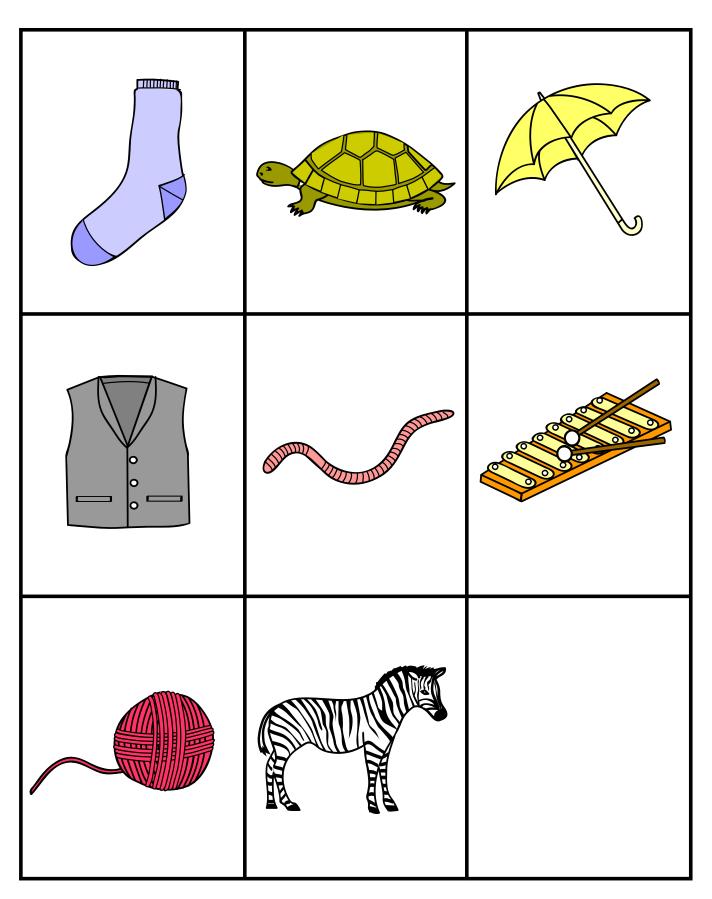

#### How to Play:

1. Give each player a board and 9 markers.

2.On each turn, a player draws one card and calls out the word.

3. Every player who has the beginning letter for the picture on their board may put a marker on the square.