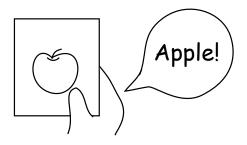

#### How to Play:

1. Give each player a board and 9 markers.

2.On each turn, a player draws one card and calls out the word.

3. Every player who has the beginning letter for the picture on their board may put a marker on the square.