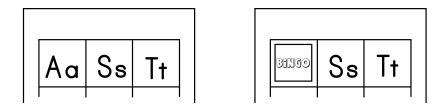

#### How to Play:

1. Give each player a board and 9 markers.

2.On each turn, a player draws one card and calls out the word.

3. Every player who has the beginning letter for the picture on their board may put a marker on the square.