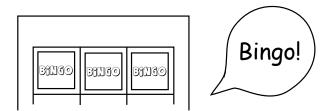

#### **Alphabet Bingo**

#### How to Play:



1. Give each player a board and 9 markers.



2.On each turn, a player draws one card and calls out the word.



3. Every player who has the beginning letter for the picture on their board may put a marker on the square.



4. The first player to cover 3 squares in a row calls "Bingo" and wins.

#### **Bingo Markers**





 $Copyright \begin{tabular}{l} \hline \end{tabular} by KIZCLUB.COM. All rights reserved.$ 



 $Copyright \begin{tabular}{l} \hline \end{tabular} by KIZCLUB.COM. All rights reserved.$ 



 $Copyright \begin{tabular}{l} \hline \end{tabular} by KIZCLUB.COM. All rights reserved.$ 

| Aa | Bb | Cc |
|----|----|----|
| Dd | Ee | Ff |
| Gg | Hh | Ii |

 $Copyright \begin{tabular}{l} \hline \end{tabular} by KIZCLUB.COM. All rights reserved.$ 

| Jj | Kk |    |
|----|----|----|
| Mm | Nn | Oo |
| Pp | Qq | Rr |

 $Copyright \begin{tabular}{l} \hline \end{tabular} by KIZCLUB.COM. All rights reserved.$ 

| Ss | Tt | Uu |
|----|----|----|
| V  | Ww | Xx |
| Yy | Zz |    |

 $Copyright \begin{tabular