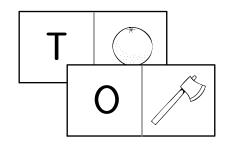

HOW TO: Match each picture with its beginning sound and place the cards so that the matching halves are touching.

## **Alphabet Dominoes**

|          | G | 7        | _          |
|----------|---|----------|------------|
| Φ        | f | <b>5</b> | 0          |
|          |   | START    | В          |
|          |   |          |            |
| δ        | + | <b>X</b> | 9          |
| <b>6</b> | + | S        | <b>9</b> F |