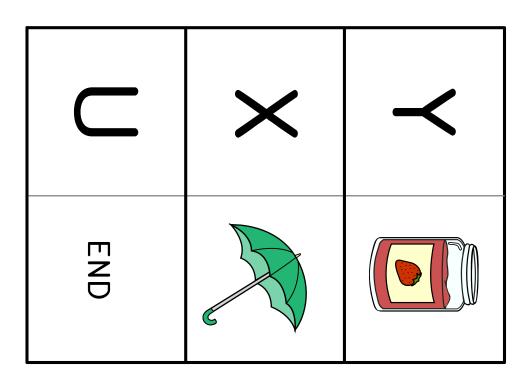

HOW TO: Match each picture with its beginning sound and place the cards so that the matching halves are touching.

## **Alphabet Dominoes**

|          | G | 7        | _          |
|----------|---|----------|------------|
| Φ        | f | <b>5</b> | 0          |
|          |   | START    | В          |
|          |   |          |            |
| δ        | + | <b>X</b> | 9          |
| <b>6</b> | + | S        | <b>9</b> F |