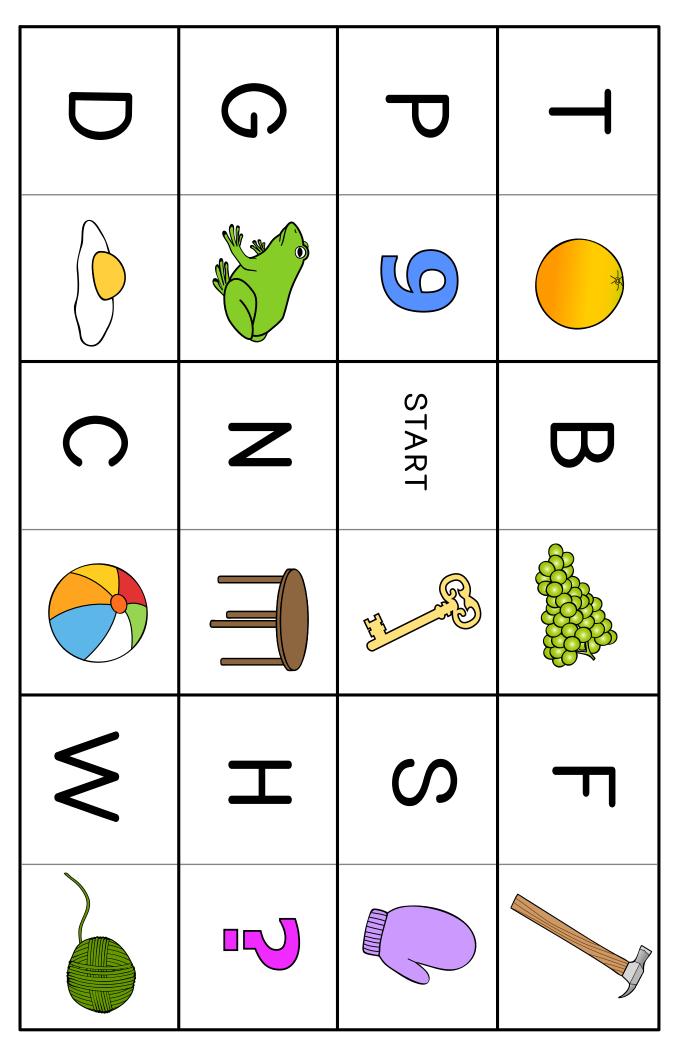

HOW TO: Match each picture with its beginning sound and place the cards so that the matching halves are touching.

## **Alphabet Dominoes**

|          | G | 7        | _          |
|----------|---|----------|------------|
| Φ        | f | <b>5</b> | 0          |
|          |   | START    | В          |
|          |   |          |            |
| δ        | + | <b>X</b> | 9          |
| <b>6</b> | + | S        | <b>9</b> F |