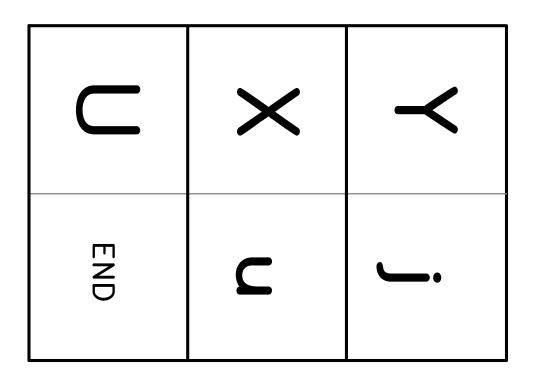

HOW TO: Match each picture with its beginning sound and place the cards so that the matching halves are touching.