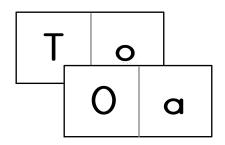

Copyright  $\bigodot$  by KIZCLUB.COM. All rights reserved.

Copyright © by KIZCLUB.COM. All rights reserved.

HOW TO: Match the uppercase letters with lowercase letters and place the cards so that the matching halves are touching.