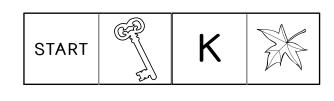

HOW TO: Match each picture with its beginning sound and place the cards so that the matching halves are touching.

## **Alphabet Dominoes**

|          | G | 7        | _          |
|----------|---|----------|------------|
| Φ        | f | <b>5</b> | 0          |
|          |   | START    | В          |
|          |   |          |            |
| δ        | + | <b>X</b> | 9          |
| <b>6</b> | + | S        | <b>9</b> F |