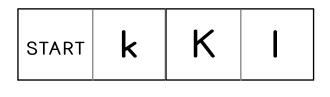

Copyright  $\bigodot$  by KIZCLUB.COM. All rights reserved.

Copyright © by KIZCLUB.COM. All rights reserved.

HOW TO: Match the uppercase letters with lowercase letters and place the cards so that the matching halves are touching.