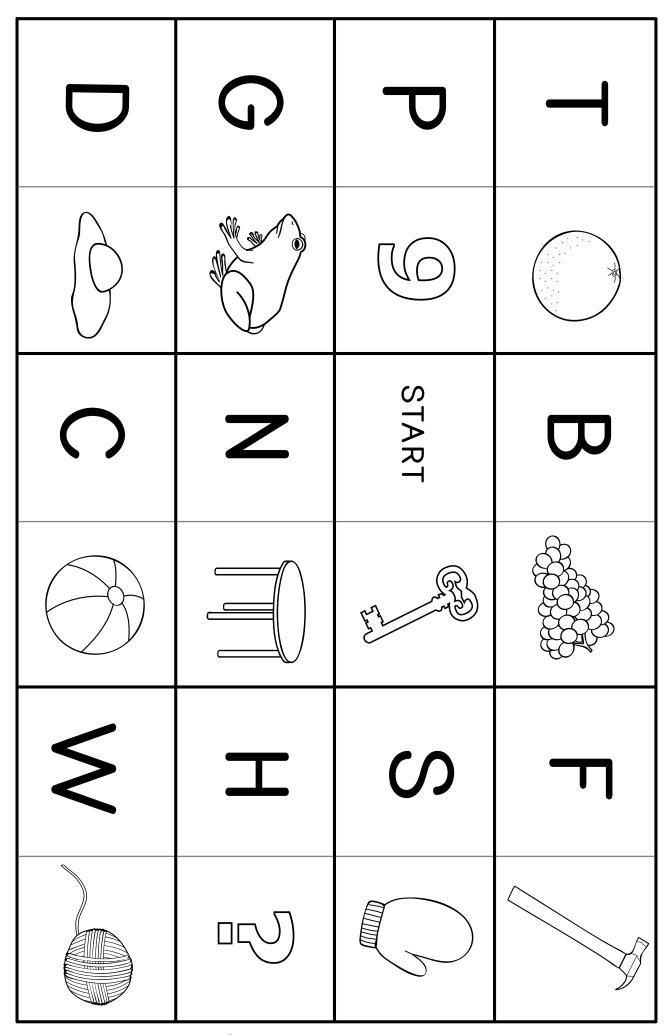

HOW TO: Match each picture with its beginning sound and place the cards so that the matching halves are touching.

Copyright ⓒ by KIZCLUB.COM. All rights reserved.

## Alphabet Dominoes

| D            | G | Ρ     |   |
|--------------|---|-------|---|
| Φ            | ł | Ŋ     | Ο |
| $\mathbf{O}$ | Z | START | B |
| σ            | + | K     | Q |
| <            | T | S     | Т |
|              |   |       |   |