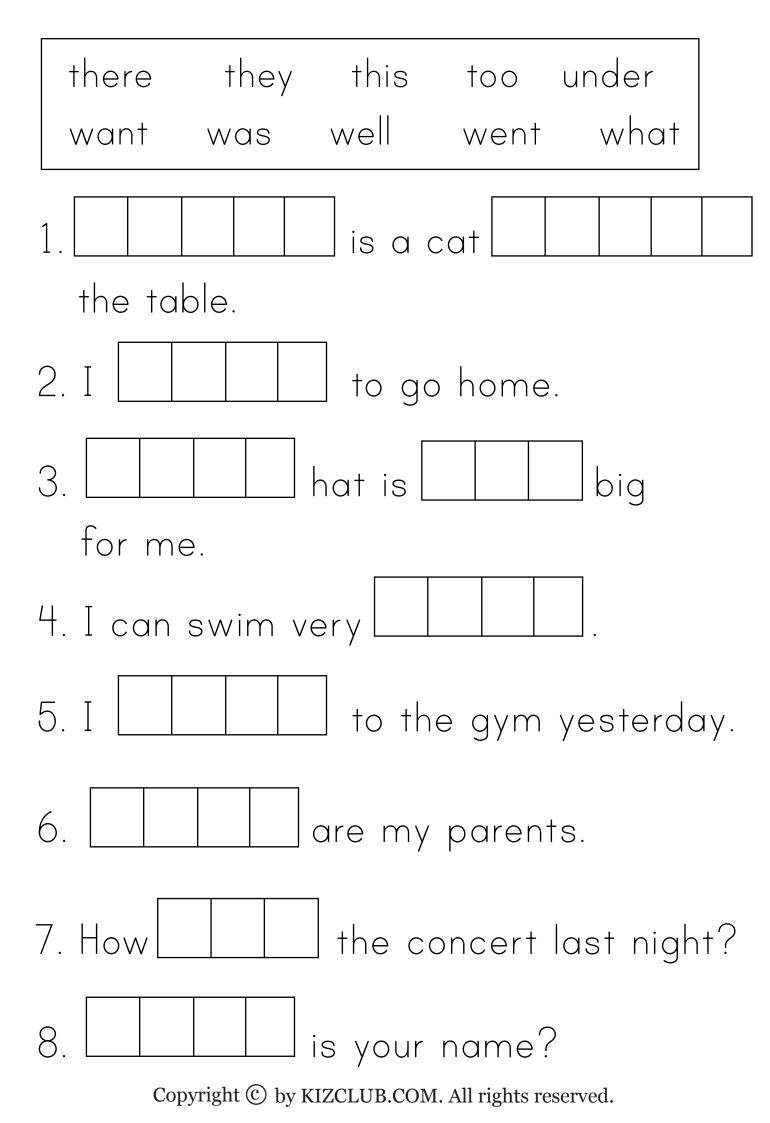

| all      | am        | are     | at     | ate      |
|----------|-----------|---------|--------|----------|
| be       | brown     | but     | ca     | me       |
| 1. I     | Six       | years   | old.   |          |
| 2. Who   |           |         | the pi | es?      |
| 3. I wo  | ant to    |         | docto  | r.       |
| 4. It ra | ined      |         | day la | ong.     |
| 5. I ge  | t up 🔲    | sev     | en o'd | clock.   |
| 6. The   | bus       |         | lat    | e.       |
| 7. She   | likes car | rots, [ |        | I don't. |
| 8. How   |           | you     | today  | ·?       |
| 9. Cho   | colate cl | nips ar | e 🗌    |          |